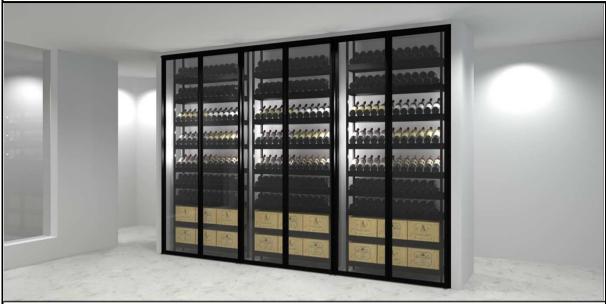

|        | Double doors<br>(total width) | Depth          | Bottles<br>(for a 220 cm<br>height) | Tariff   |
|--------|-------------------------------|----------------|-------------------------------------|----------|
|        | 1<br>(131-141 cm)             | Simple (54 cm) | 132                                 | 22.785€  |
|        |                               | Double (88 cm) | 264                                 | 25.080€  |
|        | 2<br>(262-282 cm)             | Simple (54 cm) | 264                                 | 46.265€  |
|        |                               | Double (88 cm) | 528                                 | 50.900€  |
|        | 3<br>(393-423 cm)             | Simple (54 cm) | 396                                 | 67.925€  |
|        |                               | Double (88 cm) | 792                                 | 74.850 € |
| r<br>r | 4<br>(524-564 cm)             | Simple (54 cm) | 528                                 | 89.585 € |
| r<br>r |                               | Double (88 cm) | 1056                                | 98.600€  |